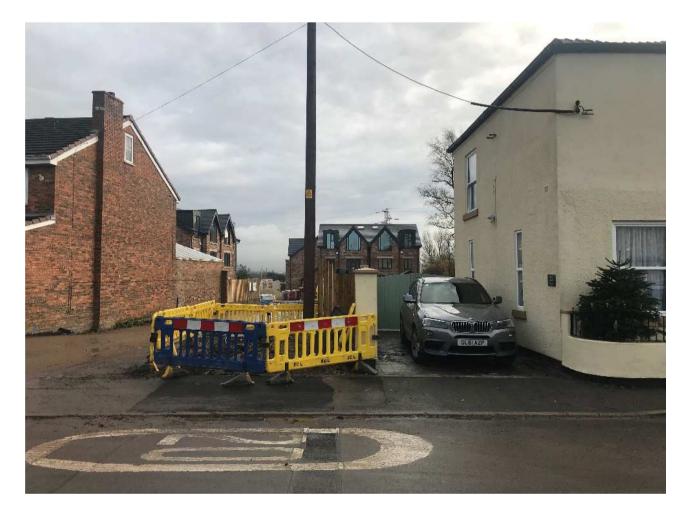

### Planning Committee Meeting 9<sup>th</sup> December 2020

#### PA/344685/20

Variation of conditions 1, 2, 3, 4, 5, 6, 8, 10 & 13 relating to app no. PA/343302/19

Land to the rear of the Dog and Partridge PH, Medlock Road, Failsworth, Oldham, M35 9NP

> Oldham Council

#### **Location Plan**



#### **Aerial View**



### Site Photos (25/11/2020) – taken from the site entrance.



### Site Photos (25/11/2020) – taken from Medlock Road.



## Site Photos (25/11/2020) – taken from the rear/side of Dog and Partridge Public House



## Site Photos (25/11/2020) – taken from Stamford Drive



### Condition No.1 (Time limit):

Requires a start within three years of the to comply with the provisions of the Town & Country Planning Act 1990, as amended by Section 51 of the Planning and Compulsory Purchase Act 2004. Therefore, it has been agreed this will not be removed or varied with the applicant's agent.

### Condition No.2 (Approved Plans):

This condition lists the approved plans for the avoidance of doubt and to ensure that the development is carried out in accordance with the approved plans and specifications.

As such, this condition has been varied to take account o