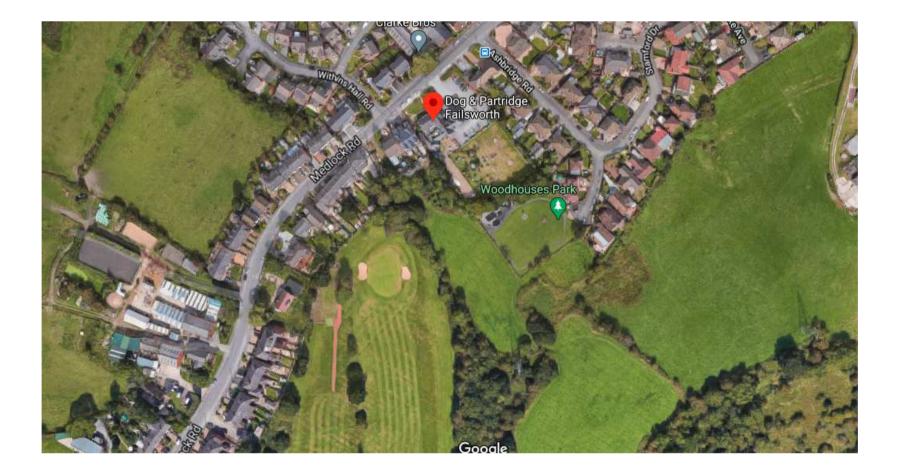

### Planning Committee Meeting 9<sup>th</sup> December 2020

#### PA/344685/20

Variation of conditions 1, 2, 3, 4, 5, 6, 8, 10 & 13 relating to app no. PA/343302/19

Land to the rear of the Dog and Partridge PH, Medlock Road, Failsworth, Oldham, M35 9NP

> Oldham Council

#### **Location Plan**



#### **Aerial View**



### Site Photos (25/11/2020) – taken from the site entrance.



### Site Photos (25/11/2020) – taken from Medlock Road.



## Site Photos (25/11/2020) – taken from the rear/side of Dog and Partridge Public House



## Site Photos (25/11/2020) – taken from Stamford Drive



### Condition No.1 (Time limit):

Requires a start within three years of the to comply with the provisions of the Town & Country Planning Act 1990, as amended by Section 51 of the Planning and Compulsory Purchase Act 2004. Therefore, it has been agreed this will not be removed or varied with the applicant's agent.

### Condition No.2 (Approved Plans):

This condition lists the approved plans for the avoidance of doubt and to ensure that the development is carried out in accordance with the approved plans and specificat