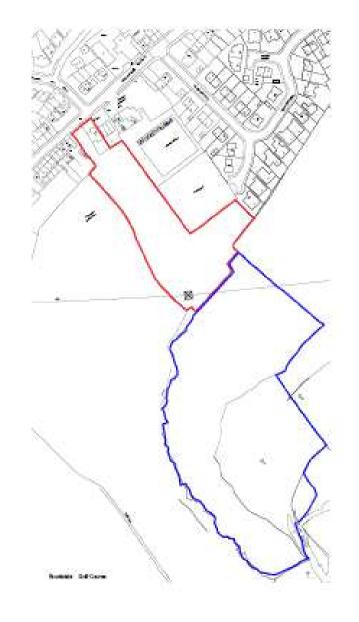

### Planning Committee Meeting 9<sup>th</sup> December 2020

#### PA/344685/20

Variation of conditions 1, 2, 3, 4, 5, 6, 8, 10 & 13 relating to app no. PA/343302/19

Land to the rear of the Dog and Partridge PH, Medlock Road, Failsworth, Oldham, M35 9NP

> Oldham Council

#### **Location Plan**



#### **Aerial View**



### Site Photos (25/11/2020) – taken from the site entrance.



### Site Photos (25/11/2020) – taken from Medlock Road.



## Site Photos (25/11/2020) – taken from the rear/side of Dog and Partridge Public House



## Site Photos (25/11/2020) – taken from Stamford Drive



### Condition No.1 (Time limit):

Requires a start within three years of the to comply with the provisions of the Town & Country Planning Act 1990, as amended by Section 51 of the Planning and Compulsory Purchase Act 2004. Therefore, it has been agreed this will not be removed or varied with the applicant's agent.

### Condition No.2 (Approved Plans):

This condition lists the approved plans for the avoidance of doubt and to ensure that the development is carried out in accordance with the appro