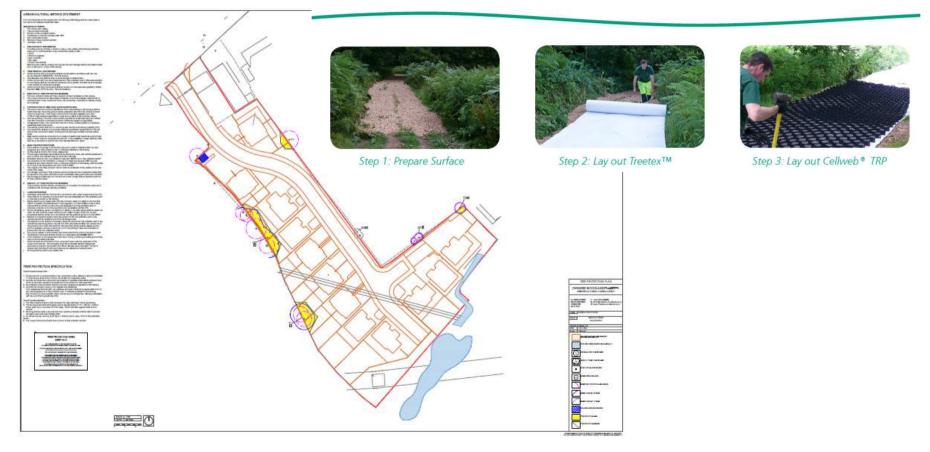

constructed in accordance with the above stated details/ plans, and a full survey of the watercourse has been undertaken and provided for the LLFA to review prior to occupation of the development.

### <u>Condition No. 6 (To protect the watercourse</u> and Brookdale Golf Course SBI):

- To address the pre-commencement part of this condition the application is supported by the submission of a 'Phase 1 Ecological Survey & Appraisal & Amphibian Habitats Suitability Index Assessment (Update)', produced by Sensible Ecological Survey Solutions. This report is considered acceptable GMEU.
- Therefore, the prior to commencement part of this condition has being varied to address this submission.

#### Condition No. 8 (Trees/shrubs within the site):

#### Cellweb<sup>®</sup> TRP Installation Guide



#### Condition No. 9 (Landscaping scheme):





#### Condition No. 10 (Protection of bird habitats):

GMEU noted that given this condition has no prior commencement requirement and given birds can sometimes decide to nest in unlikely locations, the condition is still therefore required and reasonable to attached.

## Condition No. 11 (Landfill Gas/Contaminated Land):

The Phase II Geoenvironmental Site Investigation Report by GEOCON, dated October 2017 has classified the whole site as CS3/Amber 1 with regards to ground gas. The Councils Environmental Health Section considered the submitted details and confirmed they address the pre-commencement portion of Condition no. 11. However, a validation report will be required for all plots to confirm the installation of the membranes, is require