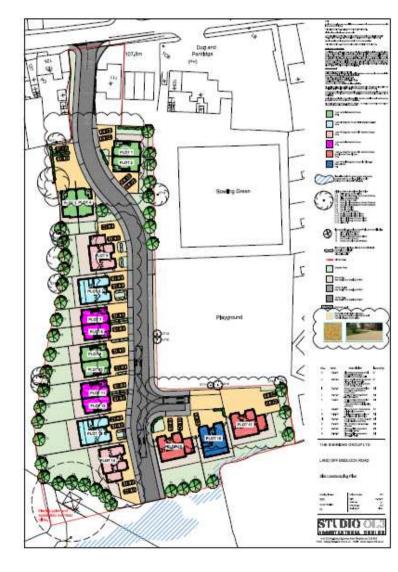

ed details/ plans, and a full survey of the watercourse has been undertaken and provided for the LLFA to review prior to occupation of the development.

### <u>Condition No. 6 (To protect the watercourse</u> and Brookdale Golf Course SBI):

- To address the pre-commencement part of this condition the application is supported by the submission of a 'Phase 1 Ecological Survey & Appraisal & Amphibian Habitats Suitability Index Assessment (Update)', produced by Sensible Ecological Survey Solutions. This report is considered acceptable GMEU.
- Therefore, the prior to commencement part of this condition has being varied to address this submission.

#### Condition No. 8 (Trees/shrubs within the site):

#### Cellweb<sup>®</sup> TRP Installation Guide



#### Condition No. 9 (Landscaping scheme):





#### Condition No. 10 (Protection of bird habitats):

GMEU noted that given this condition has no prior commencement requirement and given birds can sometimes decide to nest in unlikely locations, the condition is still therefore required and reasonable to attached.

## Condition No. 11 (Landfill Gas/Contaminated Land):

The Phase II Geoenvironmental Site Investigation Report by GEOCON, dated October 2017 has classified the whole site as CS3/Amber 1 with regards to ground gas. The Councils Environmental Health Section considered the submitted details and confirmed they address the pre-commencement portion of Condition no. 11. However, a validation report will be required for all plots to confirm the installation of the membranes, is required proper to occupation.

# Condition No.13 (Vi