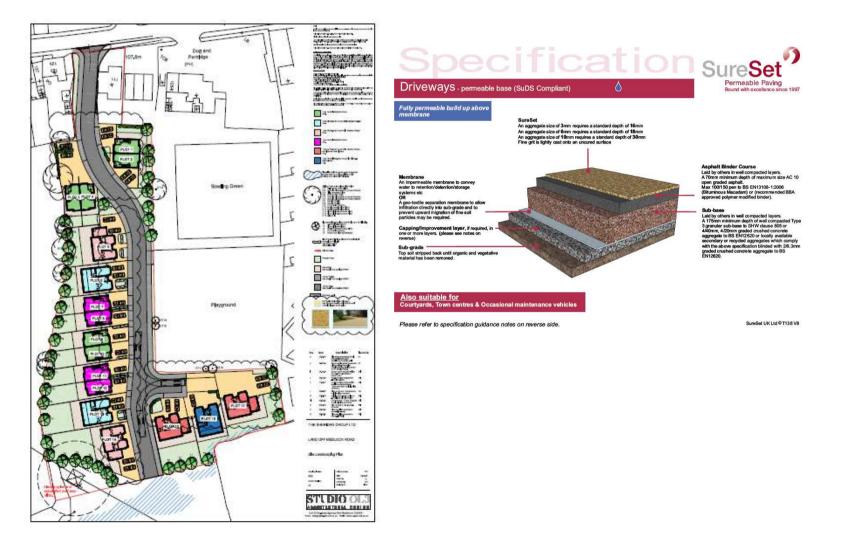

## Condition No. 4 (Adequate off-street parking facilities and hardstanding construction):