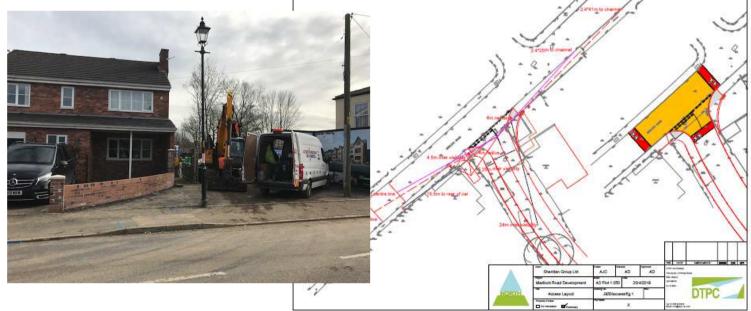

# Condition No.13 (Visibility in the interests of highway safety):

It is noted on site (19/3/2020) that the boundary wall to the front of 111 Medlock Road has been re-sited in accordance with the detail shown on plan ref: 005 Rev H and J930/access/Fig 1. To this end, this condition has been varied to require the boundary wall to the front of 111 Medlock Road remains re-sited, in accordance with the detail shown on plan ref: 005 Rev H and J930/access/Fig 1, at all times and the area between the fence line and the access shall be permanently kept clear of all obstructions.